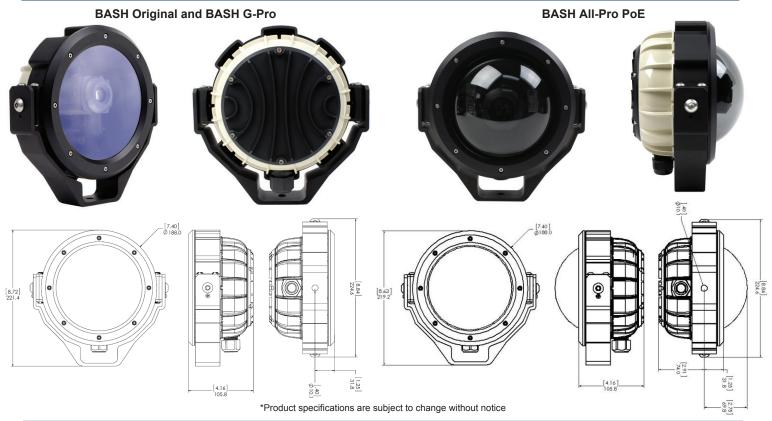

## Size & Weight

| Product Number | Product Weight | Productimensions      |
|----------------|----------------|-----------------------|
| BASH OG        | 3.6 lbs        | 8.72" x 8.84" x 4.16" |
| BASH G-Pro     | 3.7 lbs        | 8.72" x 8.84" x 4.16" |
| BASH All Pro   | 3.8 lbs        | 8.72" x 8.84" x 5.67" |