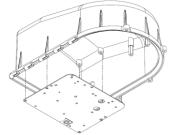

(4) #8-32 x 3/8" Machine Screws

(4) #8-32 x 1" Male to Female Stand-offs

Stand-offs can be threaded into integrated Inserts on enclosures' upper rear mounts of D2 or D3 Housing (housing sold separately) to provide spacing to mount your accessories mounted above and below integrated mounting bracket.

For Quick, Easy, & Convenient Mounting of Accessories into D-Series Enclosure: Typically used to integrate 24 VAC Powered Cameras, Wireless Gear, Power Supplies, Network Switches, Encoders, Onboard POE injectors or splitters, compact NVR's, Compact UPS units, etc. Below illustrates integration possibilities: