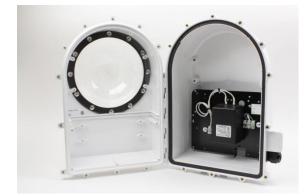

## Quick Guide for Installing KT-24VAC

## Internal Power Accessory to provide 24VAC to Camera or Accessory Kit for D-Series Enclosures

Each Dotworkz D-Series Enclosure has (4) threaded Insert Mounts for #8-32 x 3/8" depth fasteners located on rear upper of inside each housing, for an easy & professional accessory integration within. Internal mounts allow for convenient bracket & accessory mounting integration.

For Quick, Easy, & Convenient Mounting of Accessories into D-Series Enclosure: Typically used to integrate 24 VAC Powered Cameras, Wireless Gear, Power Supplies, Network Switches, Encoders, Onboard POE injectors or splitters, compact NVR's, Compact UPS units, etc. Below illustrates integration possibilities: