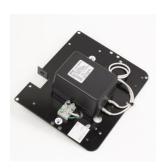

- Each KT-24VAC Power Supply bracket is ready to mount into enclosure, with pre-drilled mounting holes for some commonly integrated power supplies, and other common electronic gear.
- For 120 VAC Input powering, Transformer Output: 24 VAC @ 40VA rated Output.
- Brackets are made of high quality 14gg Aluminum with a durable black powder coat finish which is easy to drill or customize for your electronics mounting needs, providing a professionally integrated look to your project.
- Multiple brackets can be used to create a scaffold with use of Stand-offs to mount multiple devices in a layered or creating multiple shelf mounts. Additional Stand-off kits are available for a broad range of scaffolding spacing- Stand-off kits sold separately.

## Included in each Kit:

(1) - 120 VAC step down Transformer to 24 VAC (40VA) Output, (1) - Internal Accessory Mounting Bracket (BR-ACC1) (1 unit), (4) Aluminum Mounting Stand-Offs, & (4) - Mounting Fasteners. (D-Series Housings sold separately)

See below - Bracket can be installed with or without Threaded Aluminum Stand-off mounting hardware - as your integration needs dictate.

Transformer Pre-Installed onto Integration Bracket Illustration shows Suggested Mounting Bosses for fastening into D-Series Housing.