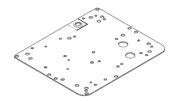

- Each KT-24VAC Power Supply bracket is ready to mount into enclosure, with pre-drilled mounting holes for some commonly integrated power supplies, and other common electronic gear.
- For 120 VAC Input powering, Transformer Output: 24 VAC @ 40VA rated Output.
- Brackets are made of high quality 14gg Aluminum with a durable black powder coat finish which is easy to drill or customize for your electronics mounting needs, providing a professionally integrated look to your project.
- Multiple brackets can be used to create a scaffold with use of Stand-offs to mount multiple devices in a layered or creating multiple shelf mounts. Additional Stand-off kits are available for a broad range of scaffolding spacing- Stand-off kits sold separately.

See below - Bracket can be installed with or without Threaded Aluminum Stand-off mounting hardware - as your integration needs dictate.

Transformer Pre-Installed onto Integration Bracket Illustration shows Suggested Mounting Bosses for fastening into D-Series Housing.