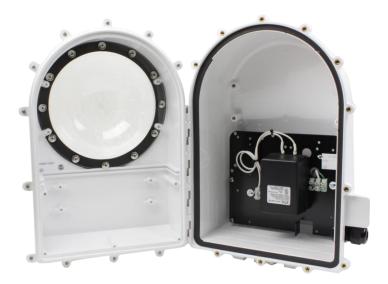

#### KT-24VAC: Ready to Install, Power, & Play

KT-24VAC: Example Installed into D2 Housing (Housings sold separately)

\*Product specifications are subject to change without notice. Rev. 2.1