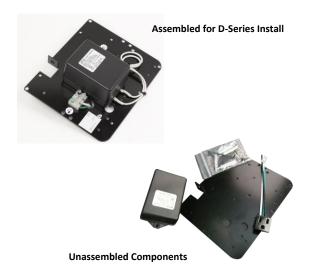

Can be removed from the provided bracket to mount into S-Type series housings to add 24 VAC powering capability to integrated devices when 120 VAC nominal power is available to power Dotworkz Housing for Indoor & Outdoor deployments.

#### KT-24VAC: Ready to Install, Power, & Play

KT-24VAC: Example Installed into D2 Housing (Housings sold separately)

\*Product specifications are subject to change without notice. Rev. 2.1