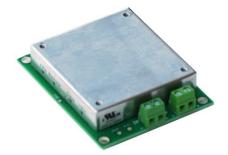

## Power Conditioner 12 VDC- 12 VDC DC-DC Power Supply **KT-DC12 & PS-DC12** by Dotworkz, Inc.

## 50 Watt Output 12 VDC DC-DC **Power Conditioner with Half Brick Module**

PCB Mounting: 2.8"l x 2.2"w O.C., Hole dia. 0.170"

Weight: 0.24 lbs.

Used for applications to provide level 12 VDC voltage where supply voltage fluctuates. Ideal for:

- \* Mobile NVR Applications such as Xero NVR
- \* Wireless Radios to provide regulation
- \* UPS or Battery Power applications to provide 12 VDC regulation
- \* Regulating "Dirty" Power Sources
- \* KT-DC12 includes Internal Mounting Bracket & Hardware for D-Series Housing