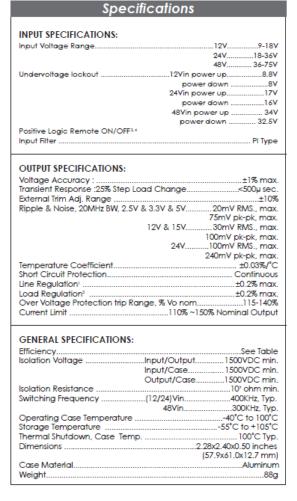

## Half Brick Pin-Out

Input Range: 9 – 18 VDC No Load Input Current: 50 ma

Full Load Input Current: 4.95 Amps @ 12 VDC

Rated Output: 50 Watts @ 12 VDC Max. Output Current: 4.16 Amps

Efficiency: 84%

Dimensions: 3.1" x 2.5" x 0.5" (L x W x H)

PCB Mounting: 2.8"l x 2.2"w O.C., Hole dia. 0.170"

Weight: 0.24 lbs.

Used for applications to provide level 12 VDC voltage where supply voltage fluctuates. Ideal for:

- \* Mobile NVR Applications such as Xero NVR
- \* Wireless Radios to provide regulation
- \* UPS or Battery Power applications to provide 12 VDC regulation
- \* Regulating "Dirty" Power Sources
- \* KT-DC12 includes Internal Mounting Bracket & Hardware for D-Series Housing

| PIN CONNECTION |           |
|----------------|-----------|
| Pin            | Function  |
| 1              | +V Input  |
| 2              | ON/OFF    |
| 3              | CASE      |
| 4              | -V Input  |
| 5              | -V Output |
| 6              | -Sense    |
| 7              | Trim      |
| 8              | +Sense    |
| 9              | +Vout     |

## NOTE:

- Measured From High Line to Low Line.
  Measured From Full Load to Zero Load.
  Logic Compatibility .... Open Collector ref, to -Input.

Module ON . Module OFF ....Open Circuit <0.8Vdc

4. Suffix "N" to the Model Number with Negative Logic Remote ON/OFF