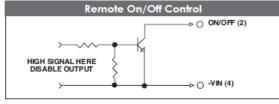

| PIN CONNECTION |           |
|----------------|-----------|
| Pin            | Function  |
| 1              | +V Input  |
| 2              | ON/OFF    |
| 3              | CASE      |
| 4              | -V Input  |
| 5              | -V Output |
| 6              | -Sense    |
| 7              | Trim      |
| 8              | +Sense    |
| 9              | +Vout     |

## NOTE:

- Measured From High Line to Low Line.
  Measured From Full Load to Zero Load.
  Logic Compatibility .... Open Collector ref, to -Input.

Module ON . Module OFF ....Open Circuit <0.8Vdc

4. Suffix "N" to the Model Number with Negative Logic Remote ON/OFF