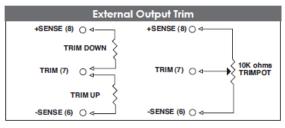

| PIN CONNECTION |           |
|----------------|-----------|
| Pin            | Function  |
| 1              | +V Input  |
| 2              | ON/OFF    |
| 3              | CASE      |
| 4              | -V Input  |
| 5              | -V Output |
| 6              | -Sense    |
| 7              | Trim      |
| 8              | +Sense    |
| 9              | +Vout     |