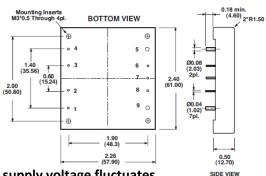

## Half Brick Pin-Out

Input Range: 9 – 18 VDC No Load Input Current: 50 ma

Full Load Input Current: 4.95 Amps @ 12 VDC

Rated Output: 50 Watts @ 12 VDC Max. Output Current: 4.16 Amps

Efficiency: 84%

Dimensions: 3.1" x 2.5" x 0.5" (L x W x H)

PCB Mounting: 2.8"l x 2.2"w O.C., Hole dia. 0.170"

Weight: 0.24 lbs.

Used for applications to provide level 12 VDC voltage where supply voltage fluctuates. Ideal for:

- \* Mobile NVR Applications such as Xero NVR
- \* Wireless Radios to provide regulation
- \* UPS or Battery Power applications to provide 12 VDC regulation
- \* Regulating "Dirty" Power Sources
- \* KT-DC12 includes Internal Mounting Bracket & Hardware for D-Series Housing

| PIN CONNECTION |           |
|----------------|-----------|
| Pin            | Function  |
| 1              | +V Input  |
| 2              | ON/OFF    |
| 3              | CASE      |
| 4              | -V Input  |
| 5              | -V Output |
| 6              | -Sense    |
| 7              | Trim      |
| 8              | +Sense    |
| 9              | +Vout     |