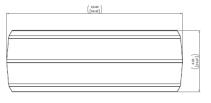

## **Shipping Specifications**

| Product Number | Product Weight  | Product Dimensions     |
|----------------|-----------------|------------------------|
| KT-SHIELD-ST   | 9.6 lbs         | 23″l x 8.02″w x 6.04″h |
|                | Shipping Weight | Shipping Dimensions    |
|                | TBD lbs         | TBD                    |

#### **KT-SHIELD-ST Dimensional Drawings**

\*Product specifications are subject to change without notice

Toll Free: 866-575-4689 Phone: 619-224-5483 Fax: 619-639-9914

2015 Dotworkz, Inc www.dotworkz.com