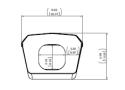

## **Shipping Specifications**

| Product Number | Product Weight  | Product Dimensions     |
|----------------|-----------------|------------------------|
| KT-SHIELD-ST   | 9.6 lbs         | 23″l x 8.02″w x 6.04″h |
|                | Shipping Weight | Shipping Dimensions    |
|                | TBD lbs         | TBD                    |

#### **KT-SHIELD-ST Dimensional Drawings**

\*Product specifications are subject to change without notice

Toll Free: 866-575-4689 Phone: 619-224-5483 Fax: 619-639-9914

2015 Dotworkz, Inc www.dotworkz.com