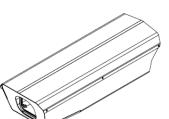

Designed as a streamlined and clean covering to the S-Type Housing & offered in two thickness's gages for optimized protection needs.

## **Key Features**

- Stainless Steel Protective covering for S-Type Series Housings
- Available in 0.22 Cal Resistant, 16gg Stainless Steel as standard offering
- Available in 0.38 Cal Resistant, 12gg Stainless Steel
- Rugged White Powder Coat Paint matching housing color
- Field Installable with simple tools
- Equipped with Stainless Steel Closure Hardware
- Compatible with S-Type Environmental Enclosure Models, including HB-MVP, TR-MVP, RF-MVP, HB-SOLAR, & ST-BASE models
- Ideal for Industrial, Marine, Government, and Commercial Security deployments requiring ballistic tough Housing protection

Sales Inquiries sales@dotworkz.com

Heavy Gage Stainless Steel Construction with Rugged White Powder Coat Environmental Finish

(S-Type Housing kit & Ballistic Cover Sold Separately)