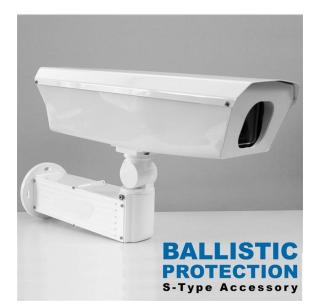

# BALLISTIC SHIELD for S-Type Housings Product Number: **KT-SHIELD-ST**

## Overview

Dotworkz now offers a Ballistic Shield accessory for the S-Type Housings.

KT-SHIELD-ST is a cost effective, field installable solution to protect Camera & Housing from ballistic damage to the S-Type housing. Ideal for City wide deployments & environments requiring ballistic protection.

Designed as a streamlined and clean covering to the S-Type Housing & offered in two thickness's gages for optimized protection needs.

## Applications

Dotworkz KT-Shield Ballistic Armor is the most durable protection solution to date. Engineered with dual energy absorption system of heavy gage stainless steel and virtually indestructible thermoplastic, the KT-Shield protects against small arms fire up to 9mm and .38 caliber ranges\* and all forms of vandalism. The IK10 rated Cover, and Dotworkz S-Type Housings, provide the highest rate of protection possible for sensitive cameras and electronic equipment.