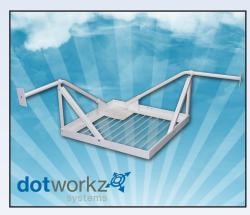

## **Protection from Every Angle**

Compatible with all Dotworkz D-Series Enclosures, the BR-2CSM Two Sled Mount is a versatile two-camera scanning system that points over adjacent walls.

The rugged and durable structure is ideal for mounting multiple enclosures in harsh and unpredictable environments.

## Description:

Dotworkz BR-2CSM Two Sled Mount is ideal for rooftop corner locations. The BR-2CSM supports two cameras at adjacent 90-degree angles, allowing for the widest and most efficient viewpoints. The Two Sled Mount's multiple component break-down makes it simple to install and maintain. With durable cinderblock ballast, the BR-2CSM is designed to keep cameras stable and secure in the harshest of environments. Specs: