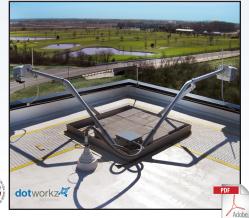

## **Protection from Every Angle**

Compatible with all Dotworkz D-Series Enclosures, the BR-2CSM Two Sled Mount is a versatile two-camera scanning system that points over adjacent walls.

The rugged and durable structure is ideal for mounting multiple enclosures in harsh and unpredictable environments.

## Description:

Dotworkz BR-2CSM Two Sled Mount is ideal for rooftop corner locations. The BR-2CSM supports two cameras at adjacent 90-degree angles, allowing for the widest and most efficient viewpoints. The Two Sled Mount's multiple component break-down makes it simple to install and maintain. With durable cinderblock ballast, the BR-2CSM is designed to keep cameras stable and secure in the harshest of environments. Specs: