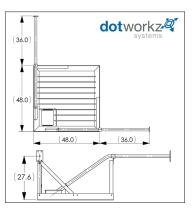

## Description:

Dotworkz BR-2CSM Two Sled Mount is ideal for rooftop corner locations. The BR-2CSM supports two cameras at adjacent 90-degree angles, allowing for the widest and most efficient viewpoints. The Two Sled Mount's multiple component break-down makes it simple to install and maintain. With durable cinderblock ballast, the BR-2CSM is designed to keep cameras stable and secure in the harshest of environments. Specs:

Shipping Weight: 235 Ibs (106.6 Kg) Unit Weight: 205 Ibs (93 Kg) Ballast Weight: +465 Ibs (211 Kg) Body Construction: Cold Rolled Steel Environment: Outdoor Mount Style: Roof