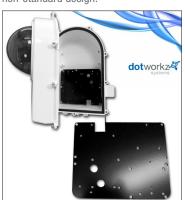

# **BR-ACC1**: Dotworkz Accessory Component Mounting Plate

### **Description:**

The BR-ACC1 Accessory Component Mounting Plate is compatible with all Dotworkz D-Series housings, and enables valuable system components to be integrated into the enclosures.

The BR-ACC1 attachment plate allows for the addition of features such as wireless radios, 3G/4G routers, switches, fiber modems, intercoms, tamper switches, etc. and is also easily customizable if additional holes or attachment points are desired.