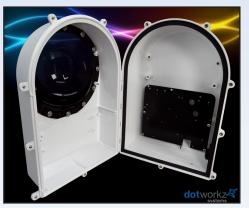

# Versatile, Virtually Indestructible and Ready for the Extreme

The D-series was built with expandability and system flexibility in mind, and the Dotworkz BR-ACC1 Accessory Component Mounting Plate allows for further customization of camera systems within the D2 and D3 enclosures.

### **Description:**

The BR-ACC1 Accessory Component Mounting Plate is compatible with all Dotworkz D-Series housings, and enables valuable system components to be integrated into the enclosures.

The BR-ACC1 attachment plate allows for the addition of features such as wireless radios, 3G/4G routers, switches, fiber modems, intercoms, tamper switches, etc. and is also easily customizable if additional holes or attachment points are desired.