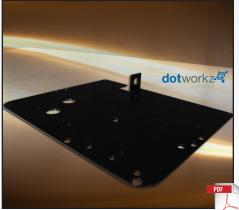

Made from lightweight powderedcoated steel, the BR-ACC1 mounting plate is ready-made to easily integrate popular electronic components, and is easily modified to accommodate any non-standard design.

innovative

#### Features:

- Includes hardware for fastening to D2 or D3 models
- Pre-configured holes for virtually all popular indoor radios and mesh units
- Easily modified for system components with non-standard designs
- · Powder-coated steel construction
- Built in strain-relief antenna anchor tab
- Stacked or Tiered positioning inside housing