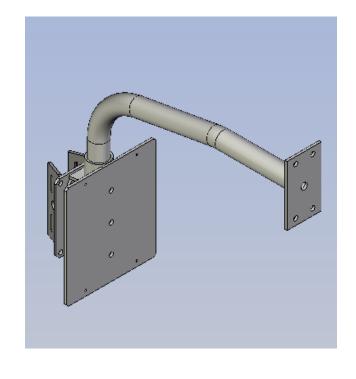

#### Overview

The Dotworkz Pole Mount is designed to be mounted to a lamp pole or structural post. Flat mounting surface accepts all Dotworkz D Series enclosures.

#### **Applications**

Mount to lamp pole or structural post. Accepts all Dotworkz D Series enclosures.