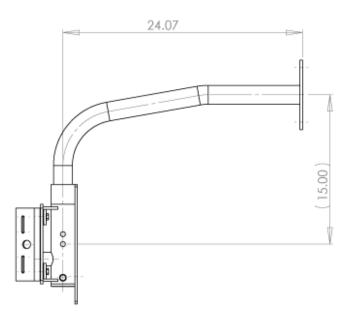

#### Overview

The Dotworkz Pole Mount is designed to be mounted to a lamp pole or structural post. Flat mounting surface accepts all Dotworkz D Series enclosures.

#### **Applications**

Mount to lamp pole or structural post. Accepts all Dotworkz D Series enclosures.