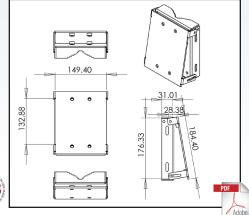

Lock Pole Mount features a tilt plate which allows the camera to maintain the required horizontal plan, even if the mounting surface is not vertical.

### Specs:

Shipping Weight: 2.24 lbs (1 Kg) Shipping Dimensions: 8" x 8" x 3"

#### Features:

- Compaitable with all Dotworkz, Videolarm, Axis, Sony and other housing systems
- Mounts to any structural pole with a 1" or larger diameter
- Non-metallic coated aluminum
- Heavy duty threaded housing bolt inserts
- Works with all strapping systems for secure installation
- Flat upper surface area for antenna or accessory mounting
- Mounting hardware for Dotworkz housing systems provided
- Comes with tilt plate for angle correction of non-vertical poles or surfaces
- Thru bolt option provides speedy wall mount for all Dotworkz housing systems





remote video solutions