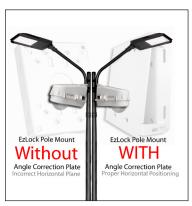

The angle correction plate can be used to adjust the enclosure up to 10 degrees non-vertical surfaces. The angle correction plate can be flipped 180 degrees to correct both inward and outward tapered traffic poles.

### **Description:**

Dotworkz Systems EZ Lock Pole Mount, designed to fit a variety of pole diameters, is perfect for most towers, street poles, masts, and other mounting locations.

The BR-MPM1-AC EZ Lock Pole Mount features a tilt plate which allows the camera to maintain the required horizontal plan, even if the mounting surface is not vertical.