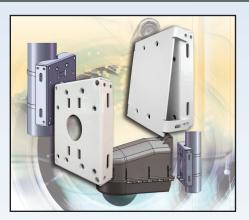

## EZ Lock Pole Mount System with Angle Correcton Plate

Dotworkz EZ Lock Pole Mount is a mounting adapter designed to easily secure to all poles with a minimum of 1" or larger diameter, using customer provided 0.5"-0.75" wide stainless steel strapping. EZ Lock Pole Mount can also be used to mount antennas such Omni or Yagi on upper flat surface to assist with multi-faceted installations.

#### Features:

- Compaitable with all Dotworkz, Videolarm, Axis, Sony and other housing systems
- Mounts to any structural pole with a 1" or larger diameter
- Non-metallic coated aluminum
- Heavy duty threaded housing bolt inserts
- Works with all strapping systems for secure installation
- Flat upper surface area for antenna or accessory mounting
- Mounting hardware for Dotworkz housing systems provided
- Comes with tilt plate for angle correction of non-vertical poles or surfaces
- Thru bolt option provides speedy wall mount for all Dotworkz housing systems