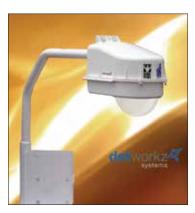

## **Protection from Every Angle**

Compatible with all Dotworkz D-Series enclosures, the BR-PSA1 extends housings from rooflines for greater viewing angles.

With heavy-gauge all aluminum construction, the BR-PSA1 provides maximum camera stability and a load rating of 150 lbs.

## Features:

- · Compatible with all Dotworkz D-Series enclosures
- 150 lb. load rating
- All aluminum construction
- Durable powder coat finish
- Adjustable in 45 degree increments
- Extends dome from roofline, and swings back for easy servicing
- Heavy-gauge aluminum for maximum stability