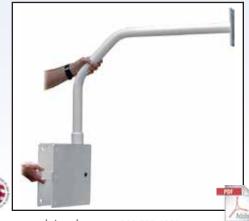

## Description:

Dotworkz BR-PSA1 Parapet Swing Arm Roof Mount Bracket is designed to mount to the inside or outside of a parapet wall extending from a roof, terrace, balcony and other structures.

The bracket arm of the BR-PSAI has been engineered to swing 360 degrees, and can be locked in several positions for varying mounting options and easy servicing and maintenance. Shipping Weight: 17 lbs (7.7 Kg) Unit Weight: 15.4 lbs (7 Kg) Body Construction: Aluminium Environment: Outdoor Mount Style:

## Features:

- · Compatible with all Dotworkz D-Series enclosures
- 150 lb. load rating
- All aluminum construction
- Durable powder coat finish
- Adjustable in 45 degree increments
- Extends dome from roofline, and swings back for easy servicing
- Heavy-gauge aluminum for maximum stability