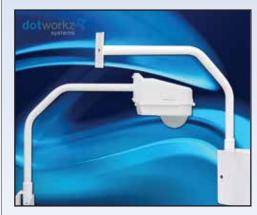

## **Protection from Every Angle**

Compatible with all Dotworkz D-Series enclosures, the BR-PSA1 extends housings from rooflines for greater viewing angles.

With heavy-gauge all aluminum construction, the BR-PSA1 provides maximum camera stability and a load rating of 150 lbs.

## Description:

Dotworkz BR-PSA1 Parapet Swing Arm Roof Mount Bracket is designed to mount to the inside or outside of a parapet wall extending from a roof, terrace, balcony and other structures.

The bracket arm of the BR-PSAI has been engineered to swing 360 degrees, and can be locked in several positions for varying mounting options and easy servicing and maintenance. Shipping Weight: 17 lbs (7.7 Kg) Unit Weight: 15.4 lbs (7 Kg) Body Construction: Aluminium Environment: Outdoor Mount Style:

## Features:

- · Compatible with all Dotworkz D-Series enclosures
- 150 lb. load rating
- All aluminum construction
- Durable powder coat finish
- Adjustable in 45 degree increments
- Extends dome from roofline, and swings back for easy servicing
- Heavy-gauge aluminum for maximum stability