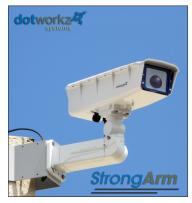

### Versatile, Virtually Indestructible and Ready for the Extreme

Using only the most vibration resistant materials available, Dotworkz "Strong Arm" is the ultimate stabilization system for static outdoor enclosures.

The vibration resistant "Strong Arm" design features an "articulatingknuckle" to provide maximum range. In addition, the "Strong Arm" provides an abundance of internal space and an opening "door" that allows for easy installation and protection of cable and wiring. The "Strong Arm" adds another element of durability to the high Dotworkz standard of protection

#### Description:

Engineered for maximum protection for all rugged outdoor deployments, the Dotworkz "Strong Arm" provides professional-grade performance and stabilization for the Dotworkz S-Type housings. The "Strong Arm" comes standard with the Dotworkz S-Type "COOLDOME™," "Ring of Fire," "Tornado," and "Solar Heater Blower" enclosures, and is available for integration with the "Base" and "Heater Blower" models.