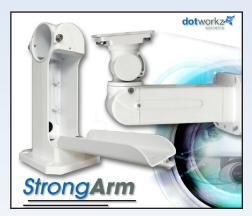

The vibration resistant "Strong Arm" design features an "articulatingknuckle" to provide maximum range. In addition, the "Strong Arm" provides an abundance of internal space and an opening "door" that allows for easy installation and protection of cable and wiring. The "Strong Arm" adds another element of durability to the high Dotworkz standard of protection

#### Features:

- Engineered for the ultimate in stability & vibration resistance
- Standard with S-Type "COOLDOME™," "Ring of Fire," "Tornado," & "Solar Heater Blower" enclosures
- Available for integration with the Dotworkz S-Type "Base" & "Heater Blower" models
- · Internal space for easy cable installation and protection
- Durable articulating knuckle design allows for maximum range and stabilization
- Compatible with Dotworkz EZ Lock Pole Mount (#BR-MPM1) & Pole Mount Extended Pack (#BR-MPM2) systems
- S-Type mounting hardware included