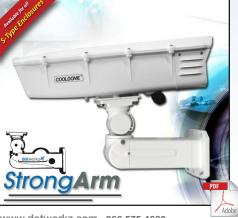

#### Description:

Engineered for maximum protection for all rugged outdoor deployments, the Dotworkz "Strong Arm" provides professional-grade performance and stabilization for the Dotworkz S-Type housings. The "Strong Arm" comes standard with the Dotworkz S-Type "COOLDOME™," "Ring of Fire," "Tornado," and "Solar Heater Blower" enclosures, and is available for integration with the "Base" and "Heater Blower" models.

#### Features:

- Engineered for the ultimate in stability & vibration resistance
- Standard with S-Type "COOLDOME™," "Ring of Fire," "Tornado," & "Solar Heater Blower" enclosures
- Available for integration with the Dotworkz S-Type "Base" & "Heater Blower" models
- · Internal space for easy cable installation and protection
- Durable articulating knuckle design allows for maximum range and stabilization
- Compatible with Dotworkz EZ Lock Pole Mount (#BR-MPM1) & Pole Mount Extended Pack (#BR-MPM2) systems
- S-Type mounting hardware included