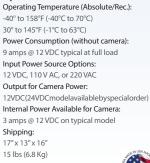

. Internal mounting spacedesigned for routers, cell networks, hard drives, UPS, WiMax, meshhardware and more.



## D2-CD: Dotworkz D2 COOLDOME™ 12VDC Active Cooling Camera Enclosure



### Description:

The D2 COOLDOME<sup>™</sup> is the most advancedoutdoorcameraprotectionsystem available. The COOLDOME<sup>™</sup> is designed with an active on-board & thermostaticallycontrolledairconditioning, toprotect both cameras and other system related hardwareinoneeasytoinstallengineered form factor.

Dotworkz D2 COOLDOME<sup>™</sup> uses solid state cooling technology which takes protection to the next level for climates where temperatures exceed 105° F (41° C) and reach as high as 158° F (70° C) the COOLDOME<sup>™</sup> is the answer. Engineered forclimates where heatd amage canoccur.

# Specs:



#### Features:

- COOLDOME<sup>™</sup> Thermostatically controlled Active Cooling technology
- Up to 158°F (70°C) protection up to a 45°F (25°C) differential with the outside
- Virtually indestructible Polycarbonate Thermal Plastic alloy material
- Compatiblewithmostbrandsandmodelsofcameras:IP,CCTV,&HDPTZ's,including mini-dome cameras
- IntegratedDualLayer(Foil/Foam)Internalthermo-blanketprotectselectronicsfrom solar-heatandUVRaystoreducesolar-loading and protects from cold weather conditions, creating a stable internal camera environment
- Internal bracket included for perfect fit for PTZ, megapixel or mini domes
- Switchableupperandlowercameramountinglocationsformaximumversatility and internal storage space utilization
- Internalmountingspacefor:routers,cellnetworks,NVR,harddrives,UPS,