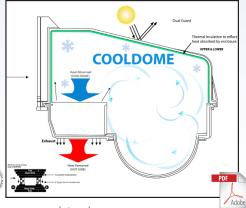

### Description:

The D2 COOLDOME<sup>™</sup> is the most advancedoutdoorcameraprotectionsystem available. The COOLDOME<sup>™</sup> is designed with an active on-board & thermostaticallycontrolledairconditioning, toprotect both cameras and other system related hardwareinoneeasytoinstallengineered form factor.

Dotworkz D2 COOLDOME<sup>™</sup> uses solid state cooling technology which takes protection to the next level for climates where temperatures exceed 105° F (41° C) and reach as high as 158° F (70° C) the COOLDOME<sup>™</sup> is the answer. Engineered forclimates where heatd amage canoccur.

#### Features:

- COOLDOME<sup>™</sup> Thermostatically controlled Active Cooling technology
- Up to 158°F (70°C) protection up to a 45°F (25°C) differential with the outside
- Virtually indestructible Polycarbonate Thermal Plastic alloy material
- Compatiblewithmostbrandsandmodelsofcameras:IP,CCTV,&HDPTZ's,including mini-dome cameras
- IntegratedDualLayer(Foil/Foam)Internalthermo-blanketprotectselectronicsfrom solar-heatandUVRaystoreducesolar-loading and protects from cold weather conditions, creating a stable internal camera environment
- Internal bracket included for perfect fit for PTZ, megapixel or mini domes
- Switchableupperandlowercameramountinglocationsformaximumversatility and internal storage space utilization
- Internalmountingspacefor:routers,cellnetworks,NVR,harddrives,UPS,WiMAX, mesh hardware, etc
- IP66 rated: airtight and sealed against outside air, dust, water and salt water includes IP68 water proof connection ports