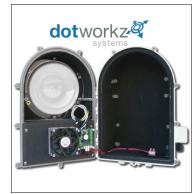

#### Description:

The D2 COOLDOME™ is the most advanced outdoor camera protection system available. The COOLDOME™ is designed with an active on-board & thermostatically controlled air conditioning, to protect both cameras and other system related hardware in one easy to install engineered form factor.

#### Features:

- COOLDOME™ Thermostatically controlled Active Cooling technology
- Up to 158° F (70° C) protection up to a 45° F (25° C) differential with the outside
- · Virtually indestructible Polycarbonate Thermal Plastic alloy material
- IP, CCTV, HD and analog PTZ camera compatible for almost all sizes and brands
- Active solid state COOLDOME™ Thermo-Electric Cooling System providing up to 45° F Differential protects sensitive electronics in hot climates
- Integrated Dual Layer (Foil/Foam) Internal thermo-blanket protects electronics from solar-heat and UV Rays to reduce solar-loading and protects from cold weather conditions, creating a stable internal camera environment
- · Internal bracket included for perfect fit for PTZ, megapixel or mini domes
- Switchable upper and lower camera mounting locations for maximum versatility and internal storage space utilization
- Internal mounting space for: routers, cell networks, NVR, hard drives, UPS, WiMAX, mesh hardware, etc
- IP66 rated: airtight and sealed against outside air, dust, water and salt water includes IP68 water proof connection ports