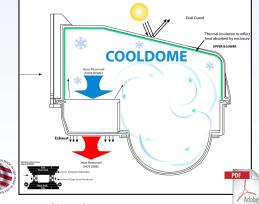

#### Features:

- COOLDOME™ Thermostatically controlled Active Cooling technology
- Up to 158° F (70° C) protection up to a 45° F (25° C) differential with the outside
- · Virtually indestructible Polycarbonate Thermal Plastic alloy material
- IP, CCTV, HD and analog PTZ camera compatible for almost all sizes and brands
- Active solid state COOLDOME™ Thermo-Electric Cooling System providing up to 45° F Differential protects sensitive electronics in hot climates
- Integrated Dual Layer (Foil/Foam) Internal thermo-blanket protects electronics from solar-heat and UV Rays to reduce solar-loading and protects from cold weather conditions, creating a stable internal camera environment
- · Internal bracket included for perfect fit for PTZ, megapixel or mini domes
- Switchable upper and lower camera mounting locations for maximum versatility and internal storage space utilization
- Internal mounting space for: routers, cell networks, NVR, hard drives, UPS, WiMAX, mesh hardware, etc
- IP66 rated: airtight and sealed against outside air, dust, water and salt water includes IP68 water proof connection ports