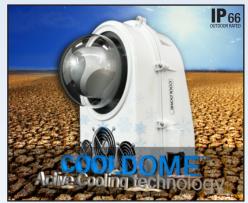

# Built to Stay Cool when the Weather is Beyond Hot

The Dotworkz COOLDOME™ Active Cooling technology offers the most advanced outdoor camera protection system available, and has been designed to protect both IP and Analog cameras from extreme heat and direct sunlight.

Dotworkz D2 COOLDOME<sup>TM</sup> uses solid state cooling technology which takes protection to the next level for climates where temperatures exceed 105° F (41° C) and reach as high as 158° F (70° C) the COOLDOME<sup>TM</sup> is the answer. Engineered for climates where heat damage can occur.