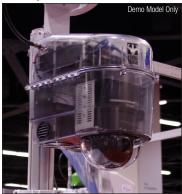

innovative

D3-BASE: Dotworkz D3 Standard Base Camera Enclosure

### **Description**:

The D3-Base our standard without internal environmental controls is compatible with virtually every IP and analog PTZ camera on the market — Axis. Canon, Toshiba, JVC, Panasonic, Sony and many more.

Considered a complete solution housing due to its large size and ability to safely shield routers, cell card networks, wireless Mesh hardware, UPS systems, hard drives, and full feature NVR

systems inside with the camera. Engineered for indoor or outdoor conditions not requiring environmental controls but where vandal and airtight protection is required.