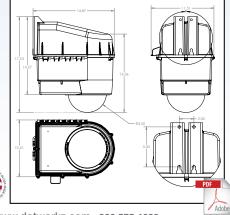

## Specs:

Enclosure Construction: Dotworkz Thermoplastic Allov Lens Construction: Precision View High Impact Acrylic Shipping Dimensions: 22" x 13" x 16" Shipping Weight: 10 lbs. (4.5 kg)

#### Features:

- Virtually indestructible Polycarbonate Thermal Plastic alloy
- Internal bracket included for perfect fit for PTZ, megapixel or mini domes
- Switchable upper and lower camera mounting locations for maximum versatility and internal storage space
- Internal mounting space for: routers, cell networks, hard drives, UPS, WiMAX, mesh hardware, etc
- IP66 rated against dust, water and salt water air & IP68 water proof connection ports
- Heavy duty optically pure lower lens for camera protection and viewing range