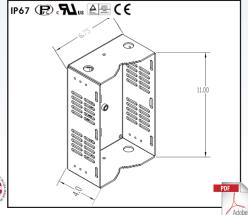

### Specs:

Voltage Input Range: 90-305VAC; 127~431 VDC DC Output Voltage:

Input Current 115/230 I/P:

8.0 / 4.0 Amps

Frequency Range 47-63 Hz

Rated Current ; Rated Power:

18A; 216W (x2)
Operating Temperature

-30°C to + 60°C @ FL; + 70°C @ 60% Load

Storage Temperature -40°C to + 80°C, 10~95% RH

IP Rating IP65 / IP67

Shipping: 11" x 7" x 5" 13lbs