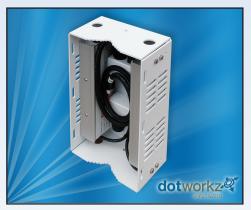

## **Description:**

Power your Dotworkz COOLDOME™ and electronic components safely and easily with the 12V Outdoor Power Pack Kit.

Provides a clean integration of COOLDOME™ external power supplies to D3 enclosures.

This external power supply bracket provides quick mount attachment to the back of the D3 COOLDOME™ and can be mounted onto any size structural post or pole utilizing 3 band straps.