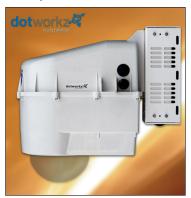

## KT-CDR3: D3 COOLDOME™ 12V Outdoor Power Pack Pole Mount Kit

## **Description:**

Power your Dotworkz COOLDOME™ and electronic components safely and easily with the 12V Outdoor Power Pack Kit.

Provides a clean integration of COOLDOME™ external power supplies to D3 enclosures.

This external power supply bracket provides quick mount attachment to the back of the D3 COOLDOME™ and can be mounted onto any size structural post or pole utilizing 3 band straps.