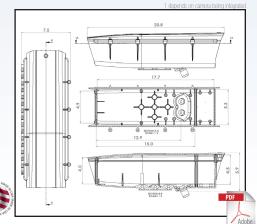

#### Specs:

Shipping Dimensions: 24" x 10" x 10" Shipping Weight: 11 lbs (5 Kg) HD or H.264 PTZ Camera Support: