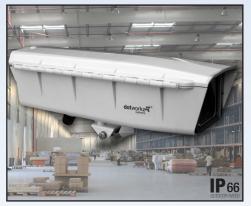

### Description:

Protect your camera investment from the rigors of outdoor exposure. The S-Type Base is engineered to protect all brands of traditional "brick" style or static cameras. The Base model is IP67 rated for protection against dust, insects, and extreme marine conditions.

The S-Type housing utilizes all the features of our popular D Series products, into a complete air/water tight system solution for today's sensitive CCTV, megapixel, HD or other long-body cameras. Dotworkz patented all-in-one, easy to install engineered form factor, seals internal components with no air exchange, and is constructed of the toughest Lexan/Polycarbonate materials.