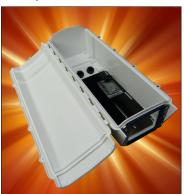

### Description:

Protect your camera investment from the rigors of outdoor exposure. The S-Type Base is engineered to protect all brands of traditional "brick" style or static cameras. The Base model is IP67 rated for protection against dust, insects, and extreme marine conditions.

The S-Type housing utilizes all the features of our popular D Series products, into a complete air/water tight system solution for today's sensitive CCTV, megapixel, HD or other long-body cameras. Dotworkz patented all-in-one, easy to install engineered form factor, seals internal components with no air exchange, and is constructed of the toughest Lexan/Polycarbonate materials.