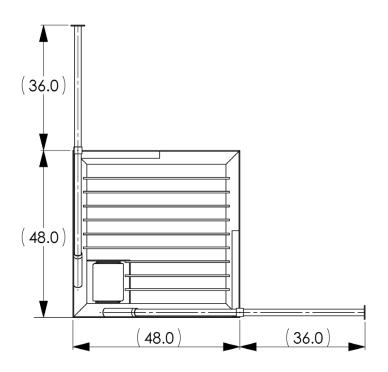

#### Overview

The Dotworkz Two Camera Sled Mount is for rooftop, corner locations. The mount supports two camera at 90 degrees from each other to scan over two adjacent walls. The multiple component break-down makes the mount simple to install. With maximum cinder block ballast, the mount weighs up to 670 lbs and exerts less than 42 lbs / sqft load on the rooftop. It is designed to withstand harsh environments and can be customized with a variety of finishes to suit customer requirements.