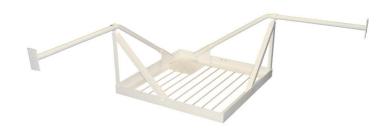

#### Overview

The Dotworkz Two Camera Sled Mount is for rooftop, corner locations. The mount supports two camera at 90 degrees from each other to scan over two adjacent walls. The multiple component break-down makes the mount simple to install. With maximum cinder block ballast, the mount weighs up to 670 lbs and exerts less than 42 lbs / sqft load on the rooftop. It is designed to withstand harsh environments and can be customized with a variety of finishes to suit customer requirements.

## **Applications**

Rooftop corner mount for two camera housings scanning adjacent walls. Rugged design for outdoor applications.