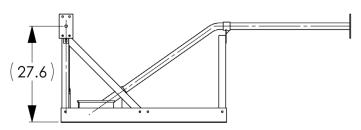

#### Overview

The Dotworkz Two Camera Sled Mount is for rooftop, corner locations. The mount supports two camera at 90 degrees from each other to scan over two adjacent walls. The multiple component break-down makes the mount simple to install. With maximum cinder block ballast, the mount weighs up to 670 lbs and exerts less than 42 lbs / sqft load on the rooftop. It is designed to withstand harsh environments and can be customized with a variety of finishes to suit customer requirements.