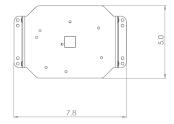

# **Shipping Specifications**

| Product Number | Product Weight  | Product Dimensions    |
|----------------|-----------------|-----------------------|
| BR-Q60-E       | 2.5 lbs         | 7.8"l x 5.0"w x 5.0"h |
|                | Shipping Weight | Shipping Dimensions   |
|                | TBD lbs         | TBD                   |