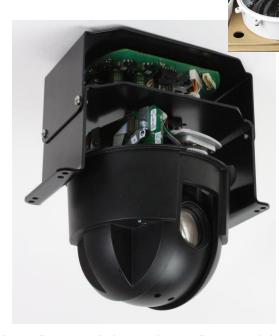

#### **Overview**

The Dotworkz BR-Q60-E Bracket Kit allows any version of the Axis Q60 Series camera to be installed inside the D2 or D3 Housing. This kit is compatible with both indoor and outdoor (-E) models of the Q60.

# Bracket Kit for Axis Q60 Integration Product Number: BR-Q60-E

Mouniting Hardware & Installation Kit Included

Bracket Installation example shown ready to Install into Dotworkz housing Dotworkz Housing - Sold Separately / Q60 Camera – Sold Separately