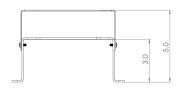

# **Shipping Specifications**

| Product Number | Product Weight  | Product Dimensions    |
|----------------|-----------------|-----------------------|
| BR-Q60-E       | 2.5 lbs         | 7.8"l x 5.0"w x 5.0"h |
|                | Shipping Weight | Shipping Dimensions   |
|                | TBD lbs         | TBD                   |

# Bracket Kit for Axis Q60 Integration Product Number: BR-Q60-E

Mouniting Hardware & Installation Kit Included

Bracket Installation example shown ready to Install into Dotworkz housing Dotworkz Housing - Sold Separately / Q60 Camera – Sold Separately