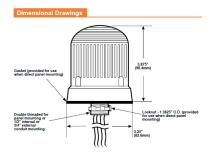

# KT-STBB Low Voltage Beacon Kit

**Kit Parts** 

Remove Mounting Nut on bottom, Mount light as shown, re-install and tighten retainer nut

1) Install Lower Mount bolts to bracket or wall 2) Then slide keyhole slots of light bracket in place 3) Install Enclosure on mounts, including remaining top 2 enclosure mount bolts 4) Thread cable thru seal gland making a drip loop with excess wire 5) Tighten gland seal nut to seal wire.