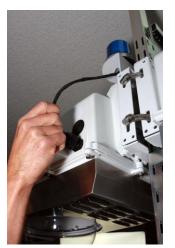

Install Low Voltage wires to appropriate power terminal, observe polarity and color codes

Installed light Kit Example