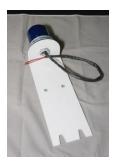

# KT-STBB Low Voltage Beacon Kit

**Kit Parts** 

Remove Mounting Nut on bottom, Mount light as shown, re-install and tighten retainer nut

1) Install Lower Mount bolts to bracket or wall 2) Then slide keyhole slots of light bracket in place 3) Install Enclosure on mounts, including remaining top 2 enclosure mount bolts 4) Thread cable thru seal gland making a drip loop with excess wire 5) Tighten gland seal nut to seal wire.

Install Low Voltage wires to appropriate power terminal, observe polarity and color codes

Installed light Kit Example