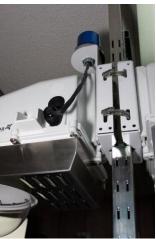

Install Low Voltage wires to appropriate power terminal, observe polarity and color codes

Installed light Kit Example