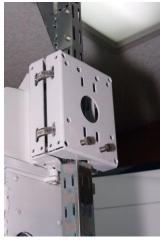

# KT-STBB Low Voltage Beacon Kit

**Kit Parts** 

Remove Mounting Nut on bottom, Mount light as shown, re-install and tighten retainer nut

1) Install Lower Mount bolts to bracket or wall 2) Then slide keyhole slots of light bracket in place 3) Install Enclosure on mounts, including remaining top 2 enclosure mount bolts 4) Thread cable thru seal gland making a drip loop with excess wire 5) Tighten gland seal nut to seal wire.