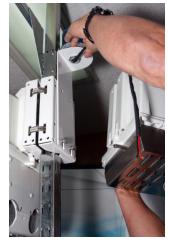

# KT-STBB Low Voltage Beacon Kit

**Kit Parts** 

Remove Mounting Nut on bottom, Mount light as shown, re-install and tighten retainer nut

1) Install Lower Mount bolts to bracket or wall 2) Then slide keyhole slots of light bracket in place 3) Install Enclosure on mounts, including remaining top 2 enclosure mount bolts 4) Thread cable thru seal gland making a drip loop with excess wire 5) Tighten gland seal nut to seal wire.