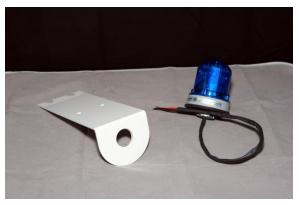

# KT-STBB Low Voltage Beacon Kit

**Kit Parts** 

Remove Mounting Nut on bottom, Mount light as shown, re-install and tighten retainer nut

1) Install Lower Mount bolts to bracket or wall 2) Then slide keyhole slots of light bracket in place 3) Install Enclosure on mounts, including remaining top 2 enclosure mount bolts 4) Thread cable thru seal gland making a drip loop with excess wire 5) Tighten gland seal nut to seal wire.