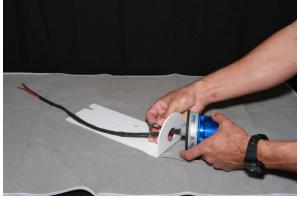

# KT-STBB Low Voltage Beacon Kit

**Kit Parts** 

Remove Mounting Nut on bottom, Mount light as shown, re-install and tighten retainer nut

1) Install Lower Mount bolts to bracket or wall 2) Then slide keyhole slots of light bracket in place 3) Install Enclosure on mounts, including remaining top 2 enclosure mount bolts 4) Thread cable thru seal gland making a drip loop with excess wire 5) Tighten gland seal nut to seal wire.