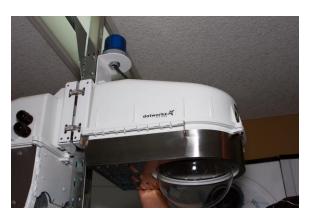

Install Low Voltage wires to appropriate power terminal, observe polarity and color codes

Installed light Kit Example