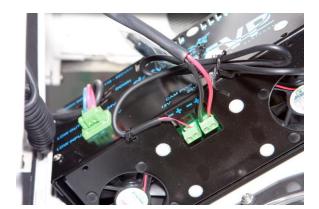

Install Low Voltage wires to appropriate power terminal, observe polarity and color codes

Installed light Kit Example