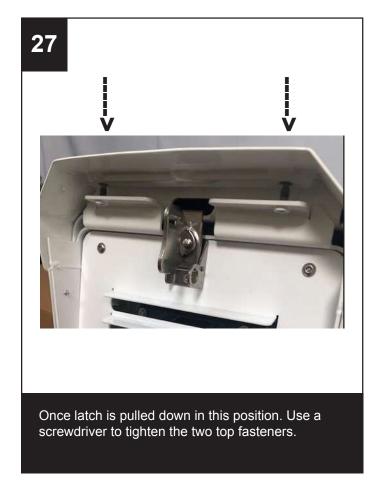

#### Tools needed

- 1. Phillips screwdriver
- 2. Socket wrench
- 3. Electronics size flat screwdriver

Close the hatch to the housing and secure it with the lockable latch. Flip housing upside down.