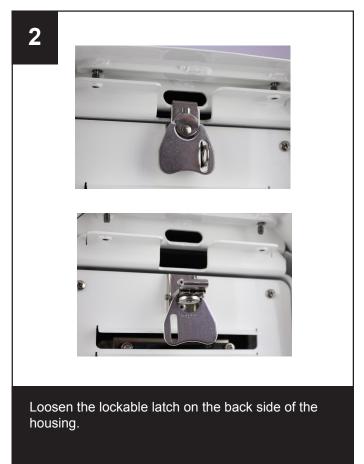

#### Tools needed

- 1. Phillips screwdriver
- 2. Socket wrench
- 3. Electronics size flat screwdriver

Close the hatch to the housing and secure it with the lockable latch. Flip housing upside down.