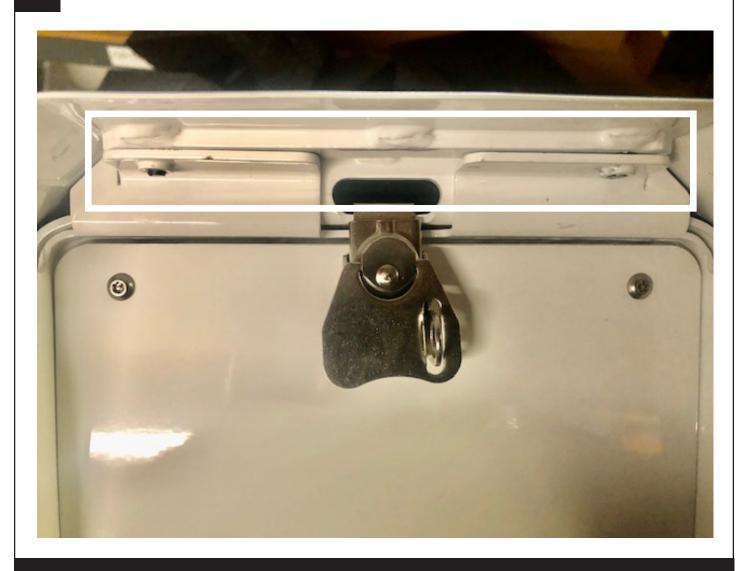

\* Reminder: Recharge the desiccant humidity removal pack when needed per package instructions.

Above is a properly sealed lid.