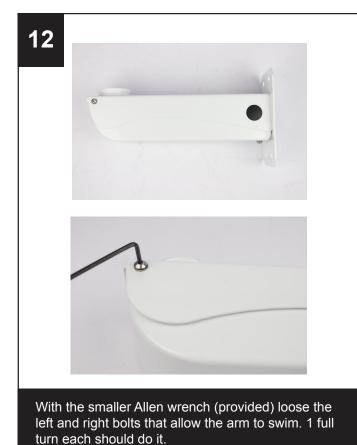

# **Appendix A: Mounting Power Supply Inside Arm**

1)

Open arm and push cable (the end with the single black and single red cable) through the knuckle arm hole.

2)

Position the power supply in the arm so that the holes for the screws align.

3)

Find 4 Philips head screws and tightening washers (included). Fasten the power supply to the arm.

4)

Push the other end of the power supply cable through the back square hole of the arm so the arm can close without damaging the cables.

5)

Replace the bolt with the larger Allen wrench to complete close the arm.