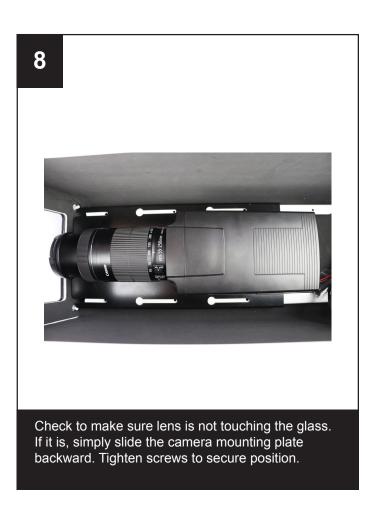

ões in no tantes, or Third I importante ou fino o ori. Third

Cuerty similarly deligration deligation from the improvement of the first of the contract of the first similar in the first of the contract of

# **Contents of Box**











- A. Enclosure/housing
- B. Wall mount arm
- C. Outdoor power supply (Can be mounted inside wall mount arm)
- D. Power supply mounting screws and washers
- E. Camera mounting bolts and washers
- F. Cable management sleeve inside wall mount arm
- G. Rechargeable desiccant humidity removal pack
- H. Allen wrench tool for adjusting knuckle wall mount arm
- I. Wall mount screws and anchors
- J. Threaded locknut
- K. Camera sled pre-installed

#### Tools needed

- 1. Phillips screwdriver
- 2. Socket wrench
- 3. Electronics size flat screwdriver























Close the hatch to the housing and secure it with the lockable latch. Flip housing upside down.

# 10





Remove cable gland nut to provide power, network, or other cables needed in the housing.



the cable gland.





















Open the lid to the housing. Locate the power cable from the cable gland port and the 12V power connector.

22









Insert the red cable into the red side of the 12V power connector. Tighten with a small flat screw driver. Repeat for black cable.

23



Connect the network and power cable to the camera.

24



Place the humidity removal pack (included) near the back of the housing on the insulation pad.

\* Reminder: Recharge the desiccant humidity removal pack when needed per package instructions.











Above is a properly sealed lid.

# *