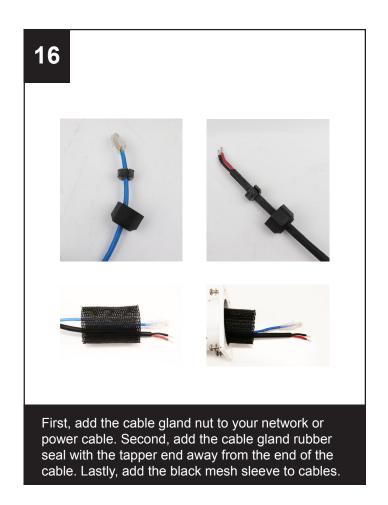

# 10

Remove cable gland nut to provide power, network, or other cables needed in the housing.

the cable gland.

Open the lid to the housing. Locate the power cable from the cable gland port and the 12V power connector.