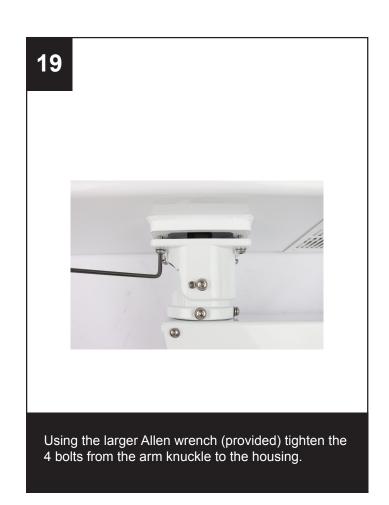

# 10

Remove cable gland nut to provide power, network, or other cables needed in the housing.

the cable gland.

Open the lid to the housing. Locate the power cable from the cable gland port and the 12V power connector.