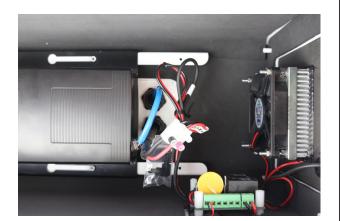

22

Insert the red cable into the red side of the 12V power connector. Tighten with a small flat screw driver. Repeat for black cable.

23

Connect the network and power cable to the camera.

24

Place the humidity removal pack (included) near the back of the housing on the insulation pad.