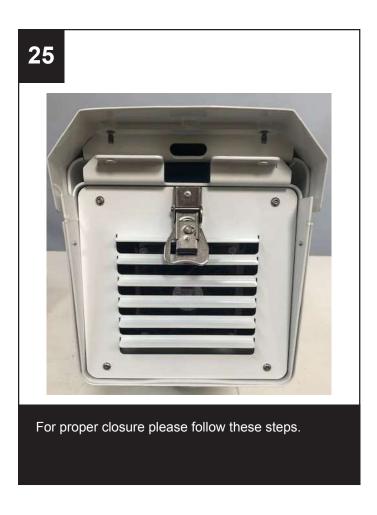

#### Tools needed

- 1. Phillips screwdriver
- 2. Socket wrench
- 3. Electronics size flat screwdriver

Close the hatch to the housing and secure it with the lockable latch. Flip housing upside down.