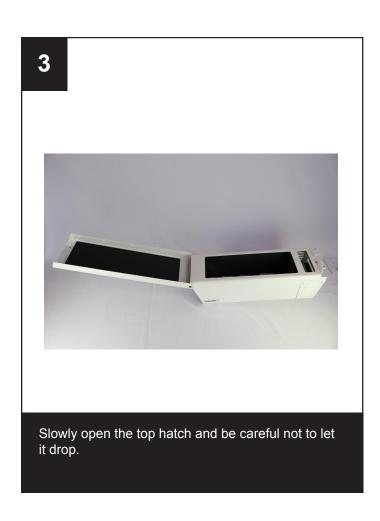

#### Tools needed

- 1. Phillips screwdriver
- 2. Socket wrench
- 3. Electronics size flat screwdriver

Close the hatch to the housing and secure it with the lockable latch. Flip housing upside down.

# 10

Remove cable gland nut to provide power, network, or other cables needed in the housing.

the cable gland.

Open the lid to the housing. Locate the power cable from the cable gland port and the 12V power connector.