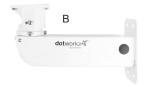

# **Contents of Box**

- A. Enclosure/housing
- B. Wall mount arm
- C. Outdoor power supply (Can be mounted inside wall mount arm)
- D. Power supply mounting screws and washers
- E. Camera mounting bolts and washers
- F. Cable management sleeve inside wall mount arm
- G. Rechargeable desiccant humidity removal pack
- H. Allen wrench tool for adjusting knuckle wall mount arm
- I. Wall mount screws and anchors
- J. Threaded locknut
- K. Camera sled pre-installed