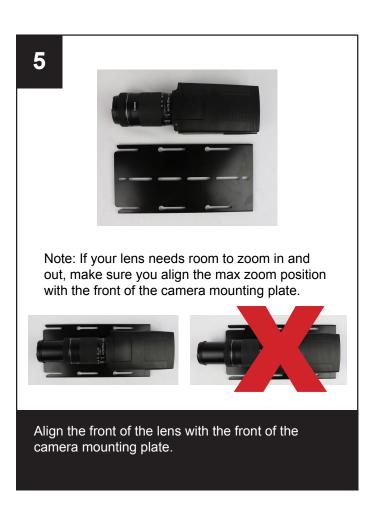

no tigões in no tantes, or Third I importante ou fino o ori. Third

Cuerty similarly deligration deligation from the improvement of the first of the contract of the first similar in the first of the contract of

# **Contents of Box**











- A. Enclosure/housing
- B. Wall mount arm
- C. Outdoor power supply (Can be mounted inside wall mount arm)
- D. Power supply mounting screws and washers
- E. Camera mounting bolts and washers
- F. Cable management sleeve inside wall mount arm
- G. Rechargeable desiccant humidity removal pack
- H. Allen wrench tool for adjusting knuckle wall mount arm
- I. Wall mount screws and anchors
- J. Threaded locknut
- K. Camera sled pre-installed

#### Tools needed

- 1. Phillips screwdriver
- 2. Socket wrench
- 3. Electronics size flat screwdriver























Close the hatch to the housing and secure it with the lockable latch. Flip housing upside down.

# 10





Remove cable gland nut to provide power, network, or other cables needed in the housing.



the cable gland.





















Open the lid to the housing. Locate the power cable from the cable gland port and the 12V power connector.

22









Insert the red cable into the red side of the 12V power connector. Tighten with a small flat screw driver. Repeat for black cable.

23



Connect the network and power cable to the camera.

24



Place the humidity removal pack (included) near the back of the housing on the insulation pad.

\* Reminder: Recharge the desiccant humidity removal pack when needed per package instructions.











Above is a properly sealed lid