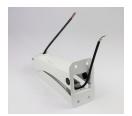

# **Contents of Box**

- A. Enclosure/housing
- B. Wall mount arm
- C. Outdoor power supply (Can be mounted inside wall mount arm)
- D. Power supply mounting screws and washers
- E. Camera mounting bolts and washers
- F. Cable management sleeve inside wall mount arm
- G. Rechargeable desiccant humidity removal pack
- H. Allen wrench tool for adjusting knuckle wall mount arm
- I. Wall mount screws and anchors
- J. Threaded locknut
- K. Camera sled pre-installed

# **Appendix A: Mounting Power Supply Inside Arm**

1)

Open arm and push cable (the end with the single black and single red cable) through the knuckle arm hole.

2)

Position the power supply in the arm so that the holes for the screws align.