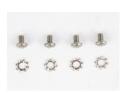

3)

Find 4 Philips head screws and tightening washers (included). Fasten the power supply to the arm.

4)

Push the other end of the power supply cable through the back square hole of the arm so the arm can close without damaging the cables.