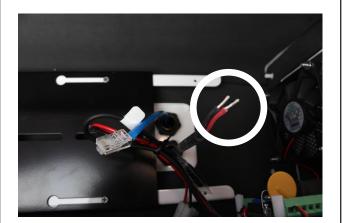

22

Insert the red cable into the red side of the 12V power connector. Tighten with a small flat screw driver. Repeat for black cable.

23

Connect the network and power cable to the camera.

24

Place the humidity removal pack (included) near the back of the housing on the insulation pad.