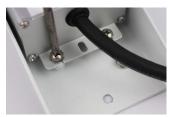

# 10

Remove cable gland nut to provide power, network, or other cables needed in the housing.

the cable gland.

Open the lid to the housing. Locate the power cable from the cable gland port and the 12V power connector.

22

Insert the red cable into the red side of the 12V power connector. Tighten with a small flat screw driver. Repeat for black cable.

23

Connect the network and power cable to the camera.

24

Place the humidity removal pack (included) near the back of the housing on the insulation pad.