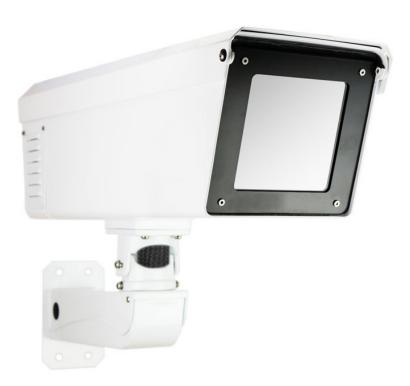

# **Contents of Box**

- A. Enclosure/housing
- B. Wall mount arm
- C. Outdoor power supply (Can be mounted inside wall mount arm)
- D. Power supply mounting screws and washers
- E. Camera mounting bolts and washers
- F. Cable management sleeve inside wall mount arm
- G. Rechargeable desiccant humidity removal pack
- H. Allen wrench tool for adjusting knuckle wall mount arm
- I. Wall mount screws and anchors
- J. Threaded locknut
- K. Camera sled pre-installed

#### Tools needed

- 1. Phillips screwdriver
- 2. Socket wrench
- 3. Electronics size flat screwdriver

Close the hatch to the housing and secure it with the lockable latch. Flip housing upside down.

# 10

Remove cable gland nut to provide power, network, or other cables needed in the housing.

the cable gland.

Open the lid to the housing. Locate the power cable from the cable gland port and the 12V power connector.