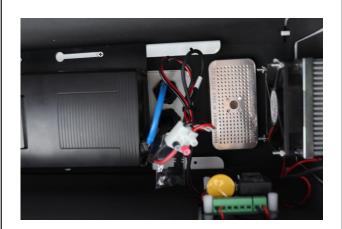

\* Reminder: Recharge the desiccant humidity removal pack when needed per package instructions.

Above is a properly sealed lid.