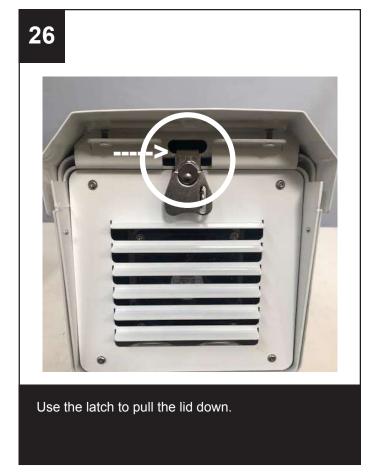

#### Tools needed

- 1. Phillips screwdriver
- 2. Socket wrench
- 3. Electronics size flat screwdriver

Close the hatch to the housing and secure it with the lockable latch. Flip housing upside down.