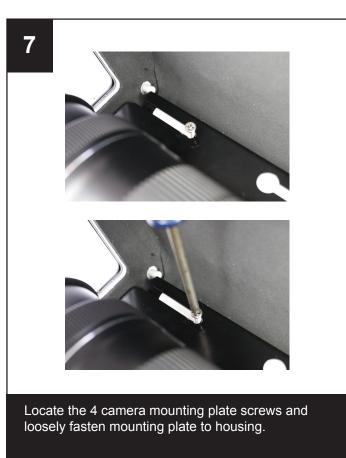

igões in no tantes, or Third I importante ou fino o ori. Third

Cuerty similarly deligration deligation from the improvement of the first of the contract of the first similar in the first of the contract of

# **Contents of Box**











- A. Enclosure/housing
- B. Wall mount arm
- C. Outdoor power supply (Can be mounted inside wall mount arm)
- D. Power supply mounting screws and washers
- E. Camera mounting bolts and washers
- F. Cable management sleeve inside wall mount arm
- G. Rechargeable desiccant humidity removal pack
- H. Allen wrench tool for adjusting knuckle wall mount arm
- I. Wall mount screws and anchors
- J. Threaded locknut
- K. Camera sled pre-installed

#### Tools needed

- 1. Phillips screwdriver
- 2. Socket wrench
- 3. Electronics size flat screwdriver























Close the hatch to the housing and secure it with the lockable latch. Flip housing upside down.

# 10





Remove cable gland nut to provide power, network, or other cables needed in the housing.



the cable gland.





















Open the lid to the housing. Locate the power cable from the cable gland port and the 12V power connector.

22









Insert the red cable into the red side of the 12V power connector. Tighten with a small flat screw driver. Repeat for black cable.

23



Connect the network and power cable to the camera.

24



Place the humidity removal pack (included) near the back of the housing on the insulation pad.

\* Reminder: Recharge the desiccant humidity removal pack when needed per package instructions.











Above is a properly sealed lid.

#