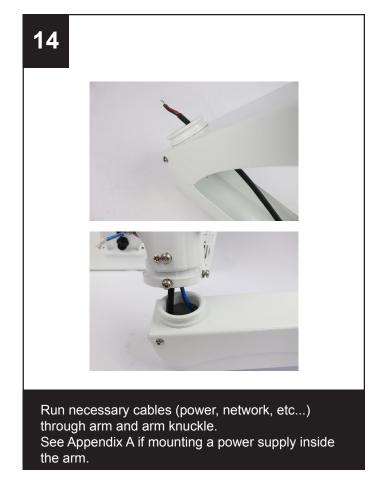

# **Appendix A: Mounting Power Supply Inside Arm**

1)

Open arm and push cable (the end with the single black and single red cable) through the knuckle arm hole.

2)

Position the power supply in the arm so that the holes for the screws align.