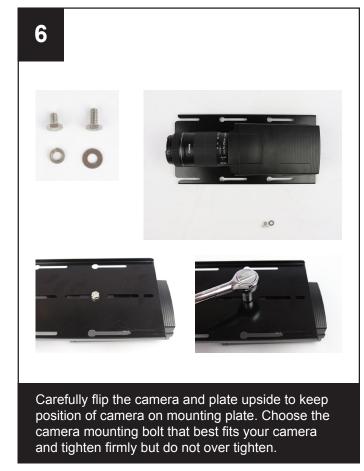

tigões in no tantes, or Third I importante ou fino o ori. Third

Cuerty similarly deligration deligation from the improvement of the first of the contract of the first similar in the first of the contract of

# **Contents of Box**











- A. Enclosure/housing
- B. Wall mount arm
- C. Outdoor power supply (Can be mounted inside wall mount arm)
- D. Power supply mounting screws and washers
- E. Camera mounting bolts and washers
- F. Cable management sleeve inside wall mount arm
- G. Rechargeable desiccant humidity removal pack
- H. Allen wrench tool for adjusting knuckle wall mount arm
- I. Wall mount screws and anchors
- J. Threaded locknut
- K. Camera sled pre-installed

#### Tools needed

- 1. Phillips screwdriver
- 2. Socket wrench
- 3. Electronics size flat screwdriver























Close the hatch to the housing and secure it with the lockable latch. Flip housing upside down.

# 10





Remove cable gland nut to provide power, network, or other cables needed in the housing.



the cable gland.





















Open the lid to the housing. Locate the power cable from the cable gland port and the 12V power connector.

22









Insert the red cable into the red side of the 12V power connector. Tighten with a small flat screw driver. Repeat for black cable.

23



Connect the network and power cable to the camera.

24



Place the humidity removal pack (included) near the back of the housing on the insulation pad.

\* Reminder: Recharge the desiccant humidity removal pack when needed per package instructions.











Above is a properly sealed lid.