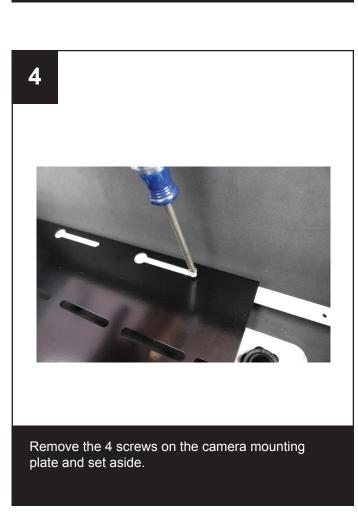

# 10

Remove cable gland nut to provide power, network, or other cables needed in the housing.

the cable gland.

Open the lid to the housing. Locate the power cable from the cable gland port and the 12V power connector.