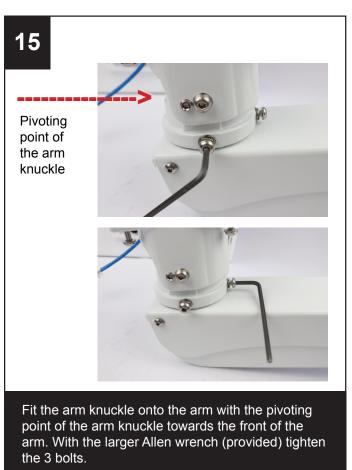

3)

Find 4 Philips head screws and tightening washers (included). Fasten the power supply to the arm.

4)

Push the other end of the power supply cable through the back square hole of the arm so the arm can close without damaging the cables.