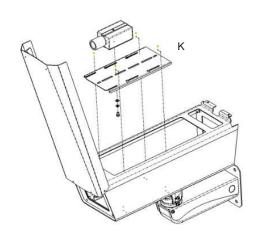

# **Contents of Box**

- A. Enclosure/housing
- B. Wall mount arm
- C. Outdoor power supply (Can be mounted inside wall mount arm)
- D. Power supply mounting screws and washers
- E. Camera mounting bolts and washers
- F. Cable management sleeve inside wall mount arm
- G. Rechargeable desiccant humidity removal pack
- H. Allen wrench tool for adjusting knuckle wall mount arm
- I. Wall mount screws and anchors
- J. Threaded locknut
- K. Camera sled pre-installed