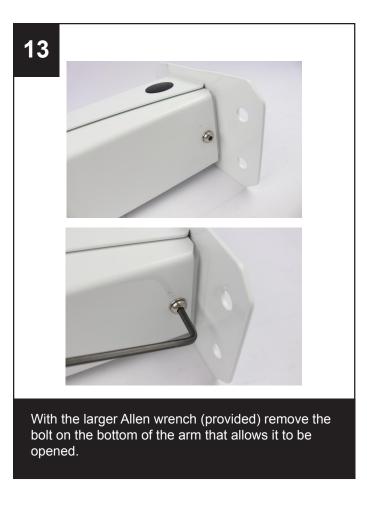

- A. Enclosure/housing
- B. Wall mount arm
- C. Outdoor power supply (Can be mounted inside wall mount arm)
- D. Power supply mounting screws and washers
- E. Camera mounting bolts and washers
- F. Cable management sleeve inside wall mount arm
- G. Rechargeable desiccant humidity removal pack
- H. Allen wrench tool for adjusting knuckle wall mount arm
- I. Wall mount screws and anchors
- J. Threaded locknut
- K. Camera sled pre-installed

#### Tools needed

- 1. Phillips screwdriver
- 2. Socket wrench
- 3. Electronics size flat screwdriver























Close the hatch to the housing and secure it with the lockable latch. Flip housing upside down.

# 10





Remove cable gland nut to provide power, network, or other cables needed in the housing.



the cable gland.





















Open the lid to the housing. Locate the power cable from the cable gland port and the 12V power connector.

22









Insert the red cable into the red side of the 12V power connector. Tighten with a small flat screw driver. Repeat for black cable.

23



Connect the network and power cable to the camera.

24



Place the humidity removal pack (included) near the back of the housing on the insulation pad.

\* Reminder: Recharge the desiccant humidity removal pack when needed per package instructions.











Above is a properly sealed lid.

# **Appendix A: Mounting Power Supply Inside Arm**

1)





Open arm and push cable (the end with the single black and single red cable) through the knuckle arm hole.

2)



Position the power supply in the arm so that the holes f