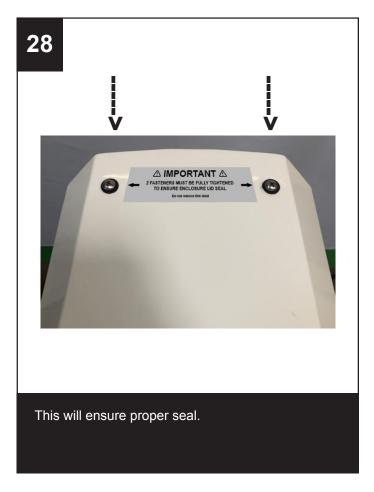

\* Reminder: Recharge the desiccant humidity removal pack when needed per package instructions.

Above is a properly sealed lid.