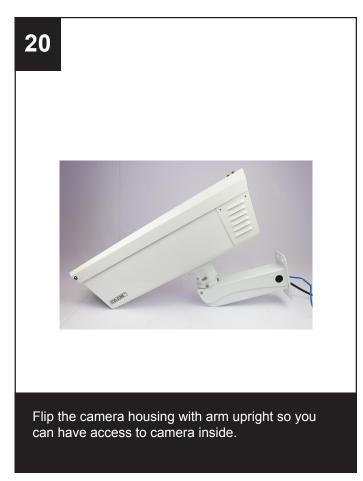

22

Insert the red cable into the red side of the 12V power connector. Tighten with a small flat screw driver. Repeat for black cable.

23

Connect the network and power cable to the camera.

24

Place the humidity removal pack (included) near the back of the housing on the insulation pad.