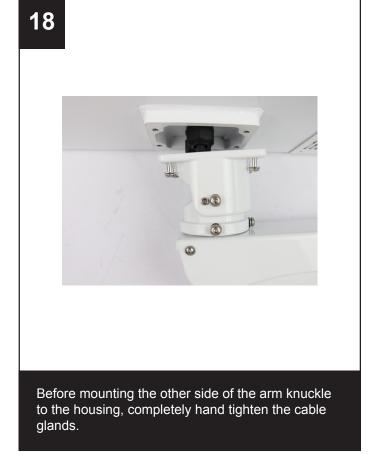

#### Tools needed

- 1. Phillips screwdriver
- 2. Socket wrench
- 3. Electronics size flat screwdriver

Close the hatch to the housing and secure it with the lockable latch. Flip housing upside down.