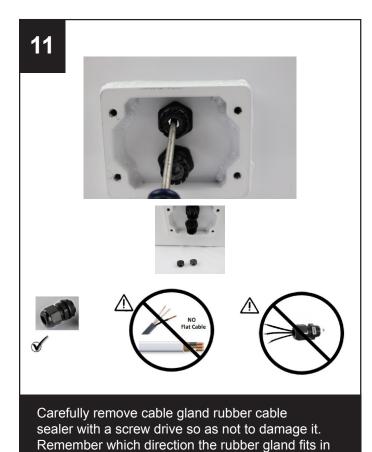

# 10

Remove cable gland nut to provide power, network, or other cables needed in the housing.

the cable gland.

Open the lid to the housing. Locate the power cable from the cable gland port and the 12V power connector.