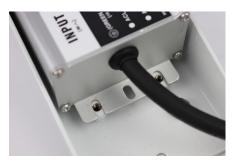

# 10

Remove cable gland nut to provide power, network, or other cables needed in the housing.

the cable gland.

Open the lid to the housing. Locate the power cable from the cable gland port and the 12V power connector.

22

Insert the red cable into the red side of the 12V power connector. Tighten with a small flat screw driver. Repeat for black cable.

23

Connect the network and power cable to the camera.

24

Place the humidity removal pack (included) near the back of the housing on the insulation pad.