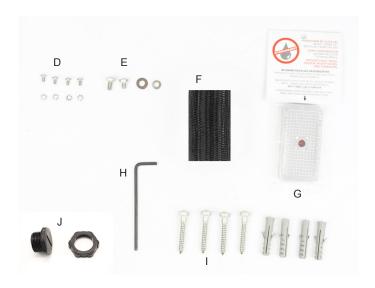

# **Contents of Box**

- A. Enclosure/housing
- B. Wall mount arm
- C. Outdoor power supply (Can be mounted inside wall mount arm)
- D. Power supply mounting screws and washers
- E. Camera mounting bolts and washers
- F. Cable management sleeve inside wall mount arm
- G. Rechargeable desiccant humidity removal pack
- H. Allen wrench tool for adjusting knuckle wall mount arm
- I. Wall mount screws and anchors
- J. Threaded locknut
- K. Camera sled pre-installed