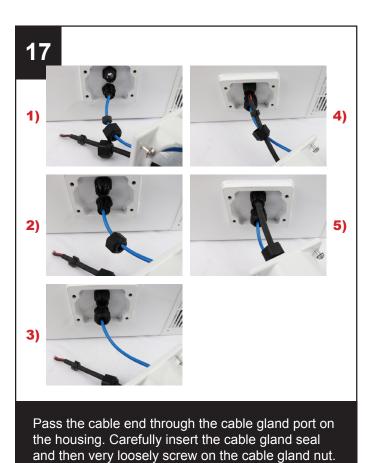

# 10

Remove cable gland nut to provide power, network, or other cables needed in the housing.

the cable gland.

Open the lid to the housing. Locate the power cable from the cable gland port and the 12V power connector.